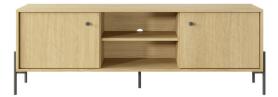

/// LASKI

MEBLE

A - display cabinet - W 107 / H 123,4 / D 39,5 cm

B - commode 157 2d3s - W 156,8 / H 81,4 / D 39,5 cm

C - commode 157 3d - W 156,8 / H 81,4 / D 39,5 cm