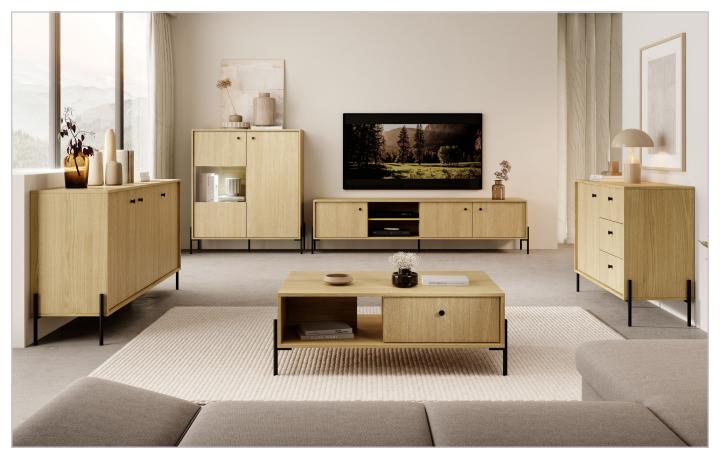

## GENERAL INFORMATION \_

Body: laminated chipboard E05, 16 mm Body color: scandi oak Front: laminated chipboard E05, 16 mm Front color: herringbone Rim: ABS, in the color of the board Handle: metal, black mat Legs: metal, black color Hinges: inset / twin Drawer guides: ball guides, full extension LED lighting: in option (vitrine)

/// LASKI

MEBLE

A - display cabinet - W 107 / H 123,4 / D 39,5 cm

B - commode 157 2d3s - W 156,8 / H 81,4 / D 39,5 cm

C - commode 157 3d - W 156,8 / H 81,4 / D 39,5 cm

E - rtv table 207 - W 206,6 / H 53,4 / D 39,5 cm

F - rtv table 157 - W 156,8 / H 53,4 / D 39,5 cm

**G - coffee table** - W 100,6 / H 39,4 / D 60 cm