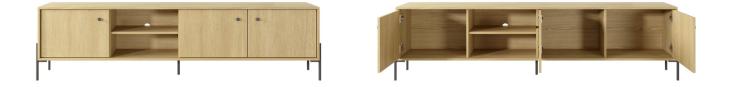

E - rtv table 207 - W 206,6 / H 53,4 / D 39,5 cm

F - rtv table 157 - W 156,8 / H 53,4 / D 39,5 cm

**G - coffee table** - W 100,6 / H 39,4 / D 60 cm