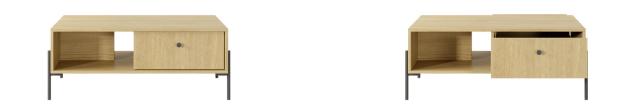

E - rtv table 207 - W 206,6 / H 53,4 / D 39,5 cm

F - rtv table 157 - W 156,8 / H 53,4 / D 39,5 cm

**G - coffee table** - W 100,6 / H 39,4 / D 60 cm