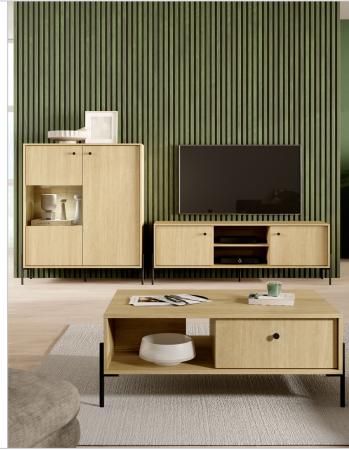

## GENERAL INFORMATION \_

Body: laminated chipboard E05, 16 mm Body color: scandi oak Front: laminated chipboard E05, 16 mm Front color: herringbone Rim: ABS, in the color of the board Handle: metal, black mat Legs: metal, black color Hinges: inset / twin Drawer guides: ball guides, full extension LED lighting: in option (vitrine)

/// LASKI

MEBLE

A - display cabinet - W 107 / H 123,4 / D 39,5 cm

B - commode 157 2d3s - W 156,8 / H 81,4 / D 39,5 cm

C - commode 157 3d - W 156,8 / H 81,4 / D 39,5 cm

E - rtv table 207 - W 206,6 / H 53,4 / D 39,5 cm

F - rtv table 157 - W 156,8 / H 53,4 / D 39,5 cm

**G - coffee table** - W 100,6 / H 39,4 / D 60 cm