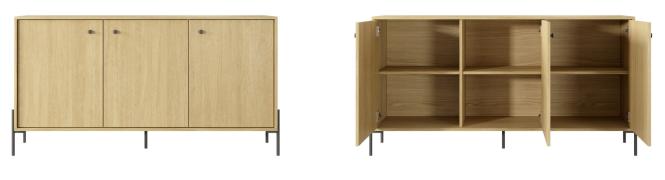

/// LASKI

MEBLE

A - display cabinet - W 107 / H 123,4 / D 39,5 cm

B - commode 157 2d3s - W 156,8 / H 81,4 / D 39,5 cm

C - commode 157 3d - W 156,8 / H 81,4 / D 39,5 cm