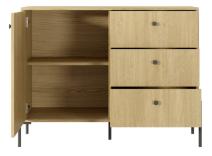

/// LASKI

MEBLE

A - display cabinet - W 107 / H 123,4 / D 39,5 cm

B - commode 157 2d3s - W 156,8 / H 81,4 / D 39,5 cm

C - commode 157 3d - W 156,8 / H 81,4 / D 39,5 cm