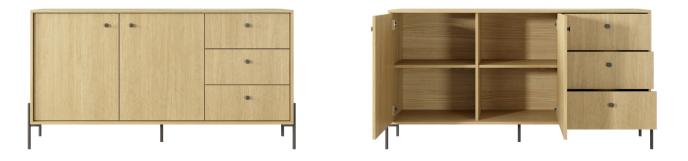

/// LASKI

MEBLE

A - display cabinet - W 107 / H 123,4 / D 39,5 cm

B - commode 157 2d3s - W 156,8 / H 81,4 / D 39,5 cm

C - commode 157 3d - W 156,8 / H 81,4 / D 39,5 cm