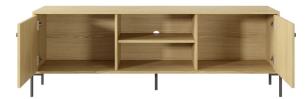

/// LASKI

MEBLE

A - display cabinet - W 107 / H 123,4 / D 39,5 cm

B - commode 157 2d3s - W 156,8 / H 81,4 / D 39,5 cm

C - commode 157 3d - W 156,8 / H 81,4 / D 39,5 cm