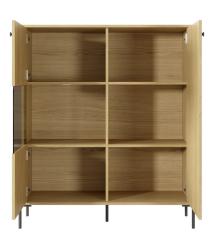

/// LASKI

MEBLE

A - display cabinet - W 107 / H 123,4 / D 39,5 cm

B - commode 157 2d3s - W 156,8 / H 81,4 / D 39,5 cm

C - commode 157 3d - W 156,8 / H 81,4 / D 39,5 cm